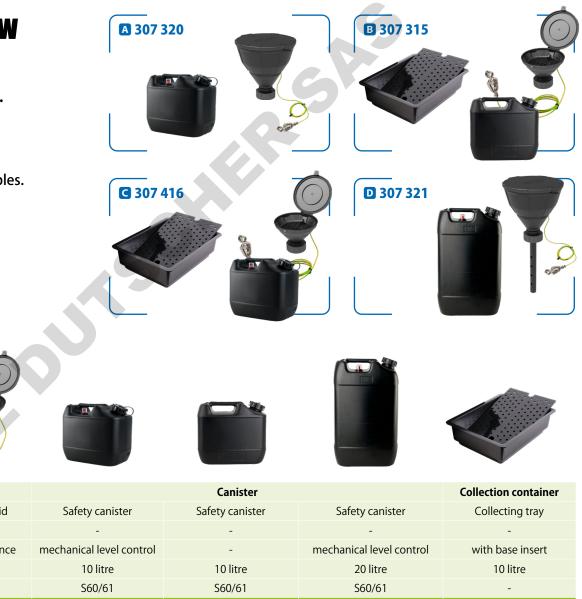

## **Disposal Sets Overview**

Funnel

Sets for the safe disposal of liquid and explosive laboratory waste.

- Electrically conductive material to avoid explosion hazards.
- ✔ Sets with a practical lid or solid ball valve funnel and grounding cables.
- ✔ Safety canister with mechanical level control.
- ✔ Optionally with collecting tray to protect against leaks.
- ✔ All sets can be used immediately without additional accessories.

All set components can also be reordered individually:

Lanze abnehmbar

Component

|     | •           |              |                     |               |                          |                 |                          |                  |
|-----|-------------|--------------|---------------------|---------------|--------------------------|-----------------|--------------------------|------------------|
|     | Туре        | Ball valve   | Ball valve          | Hinged lid    | Safety canister          | Safety canister | Safety canister          | Collecting tray  |
|     | Model       | ARNOLD       | ARNOLD              | Marco         | -                        | -               | -                        | -                |
|     | Feature     | Lance (rem.) | with lance (220 mm) | without lance | mechanical level control | -               | mechanical level control | with base insert |
|     | Content     | -            | -                   | -             | 10 litre                 | 10 litre        | 20 litre                 | 10 litre         |
|     | Thread      | S60/61       | S60/61              | S60/61        | S60/61                   | S60/61          | S60/61                   | -                |
| Set | Part number | 317 621      | 317 621             | 318 960       | 108 042                  | 107 953         | 108 043                  | 117 985          |
| A   | 307 320     | •            |                     |               | •                        |                 |                          |                  |
| В   | 307 315     |              |                     | •             |                          | •               |                          | •                |
| C   | 307 416     |              |                     | •             | •                        |                 |                          | •                |
| D   | 307 321     |              | •                   |               |                          |                 | •                        |                  |
|     |             |              |                     |               |                          |                 |                          |                  |