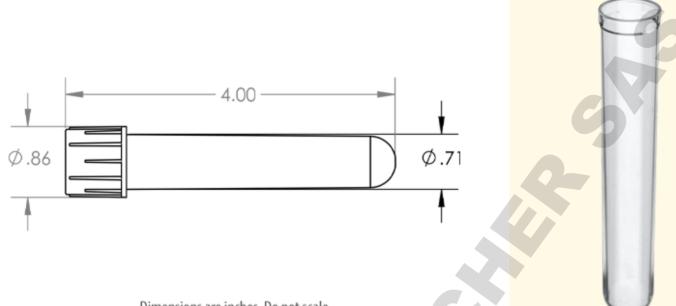

## Labcon Product Number 3535-335-000-9

Dimensions are inches. Do not scale

Image is not actual size. Colors may differ.

## SuperClear® 17x100 mm Culture Tubes with Dual Position Caps, Polystyrene, 25 per Bag, Sterile

| Fluid Measure | mL           | Freezable                  | No                                                                  |
|---------------|--------------|----------------------------|---------------------------------------------------------------------|
| Fluid Volume  | 14           | Freeze Temp                | -80°C                                                               |
| Height (mm)   | 100          | Autoclavable               | No                                                                  |
| Width (mm)    | 17           | Sterile                    | Yes                                                                 |
| Length (mm)   | 41.          | Sterile Processing         | Certified as sterile with a sterility assurance level (SAL) of 10-6 |
| Pack Qty      | 25           | Centrifugation             | Yes                                                                 |
| Case Qty      | 500          | Centrifugation Speed (RCF) | 1500                                                                |
| Package Type  | Bag          | Shelf Life (Months)        | 36                                                                  |
| Material      | Polystyrene  | Certification              |                                                                     |
| Cap Material  | Polyethylene | Regulatory                 |                                                                     |