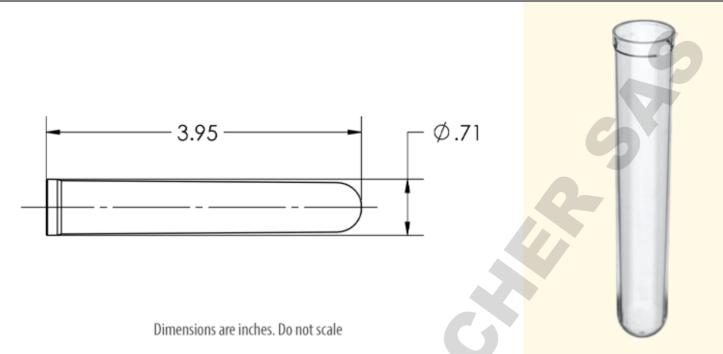

Labcon Product Number 3526-350-000-9

Image is not actual size. Colors may differ.

| SuperClear® 17x100 mm Culture Tubes, Polypropylene, 125 per Bag |               |                            |             |
|-----------------------------------------------------------------|---------------|----------------------------|-------------|
| Fluid Measure                                                   | mL            | Freezable                  | Yes         |
| Fluid Volume                                                    | 14            | Freeze Temp                | -80°C       |
| Height (mm)                                                     | 100           | Autoclavable               | 121°C 15min |
| Width (mm)                                                      | 17            | Sterile                    | No          |
| Length (mm)                                                     |               | Sterile Processing         | NA          |
| Pack Qty                                                        | 125           | Centrifugation             | Yes         |
| Case Qty                                                        | 1000          | Centrifugation Speed (RCF) | 3000        |
| Package Type                                                    | Bag           | Shelf Life (Months)        | 48          |
| Material                                                        | Polypropylene | Certification              |             |
| Cap Material                                                    |               | Regulatory                 |             |