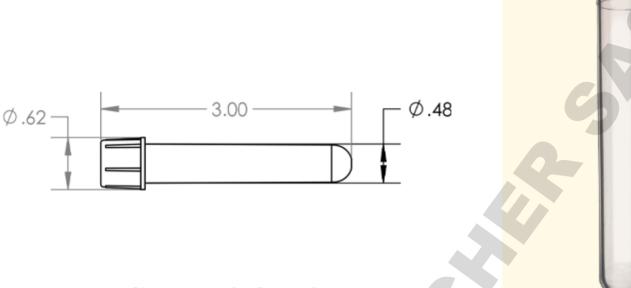

## Labcon Product Number 3336-335-000-9

Dimensions are inches. Do not scale

Image is not actual size. Colors may differ.

## SuperClear® 12x75 mm Culture Tubes with Dual Position Caps, Polypropylene, 25 per Bag, Sterile

| Fluid Measure | mL            | Freezable                  | Yes                                                                 |
|---------------|---------------|----------------------------|---------------------------------------------------------------------|
| Fluid Volume  | 5             | Freeze Temp                | -80°C                                                               |
| Height (mm)   | 75            | Autoclavable               | 121°C 15min                                                         |
| Width (mm)    | 12            | Sterile                    | Yes                                                                 |
| Length (mm)   | 41.           | Sterile Processing         | Certified as sterile with a sterility assurance level (SAL) of 10-6 |
| Pack Qty      | 25            | Centrifugation             | Yes                                                                 |
| Case Qty      | 500           | Centrifugation Speed (RCF) | 3000                                                                |
| Package Type  | Bag           | Shelf Life (Months)        | 36                                                                  |
| Material      | Polypropylene | Certification              |                                                                     |
| Cap Material  | Polyethylene  | Regulatory                 |                                                                     |