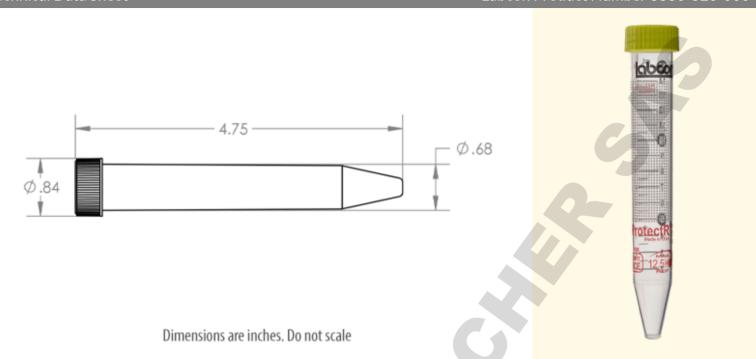

## **Technical Product Data**

**Technical Data Sheet** 

Labcon Product Number 3830-320-000-9

Image is not actual size. Colors may differ.

| 15 mL ProtectR® Dry Ice Storage Tubes in IntegraPack®, 10 per Bag |               |                            |             |
|-------------------------------------------------------------------|---------------|----------------------------|-------------|
| Fluid Measure                                                     | mL            | Freezable                  | Yes         |
| Fluid Volume                                                      | 15            | Freeze Temp                | -80°C       |
| Height (mm)                                                       | 118           | Autoclavable               | 121°C 15min |
| Width (mm)                                                        | 17            | Sterile                    | No          |
| Length (mm)                                                       |               | Sterile Processing         | NA          |
| Pack Qty                                                          | 50            | Centrifugation             | Yes         |
| Case Qty                                                          | 100           | Centrifugation Speed (RCF) | 12500       |
| Package Type                                                      | IntegraPack®  | Shelf Life (Months)        | 48          |
| Material                                                          | Polypropylene | Certification              |             |
| Cap Material                                                      | Polypropylene | Regulatory                 |             |