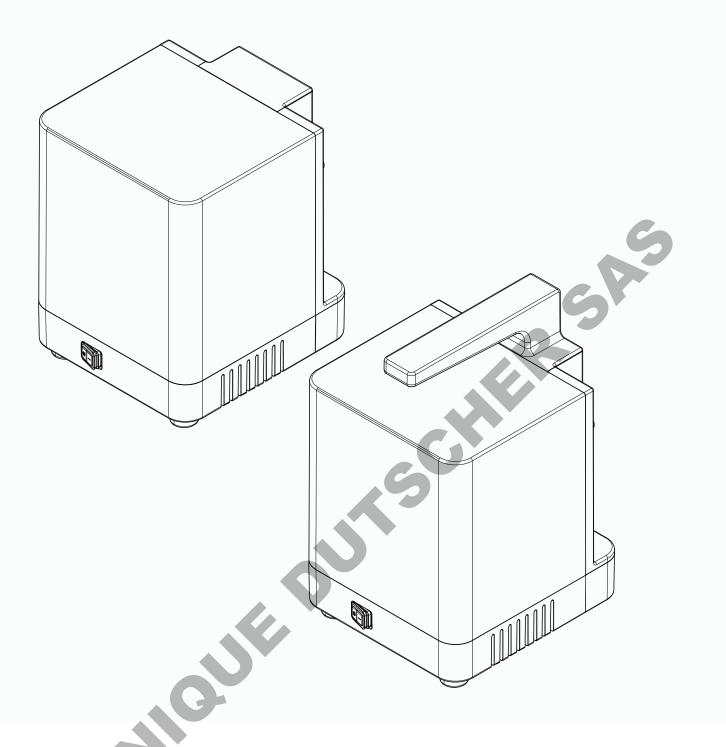

# Vacuum Pump V-80 / V-180

The instrument is an economical and chemically resistant diaphragm vacuum pump with a space saving design. It covers the essential needs in vacuum generation.

# Vacuum pump comparison

| Specification                  | Vacuum Pump<br>V-80   | Vacuum Pump<br>V-180  |
|--------------------------------|-----------------------|-----------------------|
| Handle                         | No                    | Yes                   |
| Speed control (with interface) | Yes                   | Yes                   |
| Pump capacity                  | 1.3 m <sup>3</sup> /h | 1.5 m <sup>3</sup> /h |
| Terminal vacuum (absolute)     | 15 mbar               | 10 mbar               |