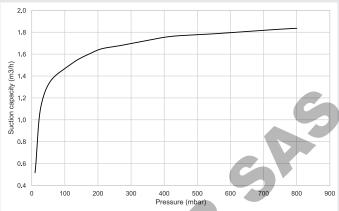

# Suction capacity against pressure

400 500 Pressure (mbar)

### Vacuum Pump V-180