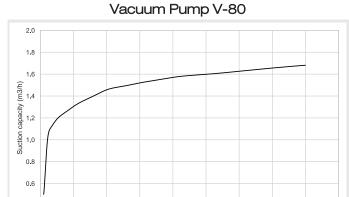

tificate                                                                             | CB, CE, UL/CSA                       | CB , CE , UL/CSA                     |

# Ambient conditions

For indoor use only.

| Specification                   | Value                                                 |
|---------------------------------|-------------------------------------------------------|
| Max. altitude above sea level   | 2,000 m                                               |
| Ambient and storage temperature | 5 – 40 °C                                             |
| Max. relative humidity          | 80% for temperatures up to 31 °C                      |
|                                 | decreasing linearly to 50% relative humidity at 40 °C |

# Suction capacity against pressure



400 500 Pressure (mbar)

### Vacuum Pump V-180



# Spare parts and accessories

300

200

Use only genuine BUCHI consumables and spare parts in order to ensure correct, safe and reliable operation of the system.

900

700

800



0.4

### NOTE

100

Any modifications of spare parts or assemblies are only allowed with the prior written permission of BUCHI.

## Spare parts

|                                                                                                                                                                                                        | Order no. | Image    |
|---------------------------------------------------------------------------------------------------------------------------------------------------------------------------------------------------