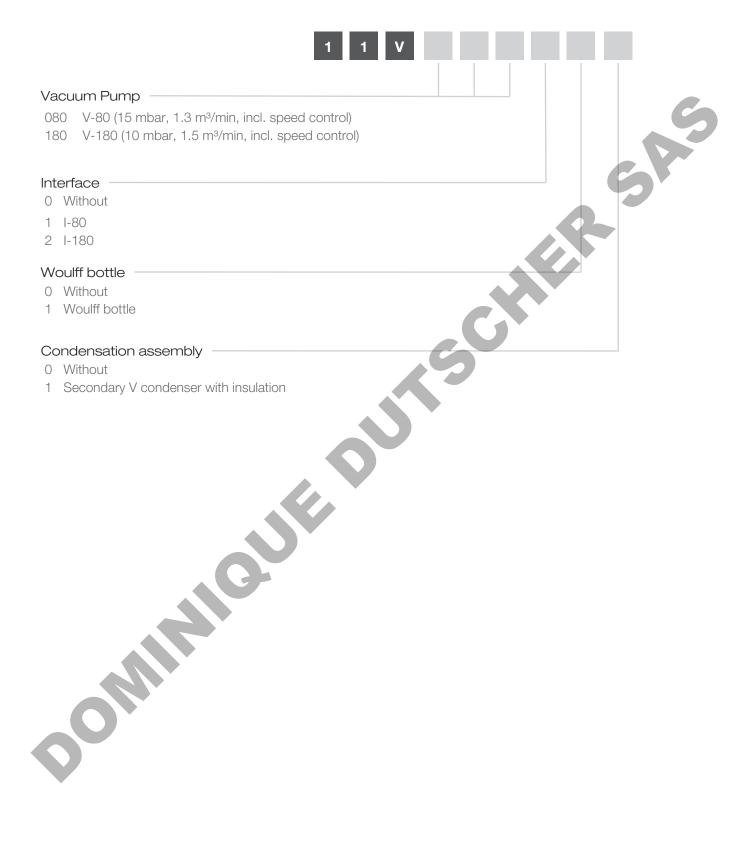

br>1<br>*<br>* |
|-------------|--------------------------------------|
| 1 1 1 ***   | 1<br>1<br>1<br>1<br>1<br>*           |
| 1 1 1 ***   | 1 1 1 * * *                          |
| 1 0 **      | 1 1 * * *                            |
| 1 * * * 1   | 1<br>*<br>*                          |
| * * 1       | * *                                  |
| * * * 1     | *                                    |
| * 1         | *                                    |
| * 1         |                                      |
| 1           | 1                                    |
|             |                                      |
|             |                                      |
|             |                                      |

### Order code

Choose the configuration according to your needs:



# Technical data

# Vacuum Pump

| Specification                                                                           | Vacuum Pump<br>V-80                  | Vacuum Pump<br>V-180                 |
|-----------------------------------------------------------------------------------------|--------------------------------------|--------------------------------------|
| Dimensions (W $\times$ D $\times$ H)                                                    | 185 mm × 207 mm ×<br>238 mm          | 185 mm × 207 mm ×<br>285 mm          |
| Dimensions (W $\times$ D $\times$ H) with secondary condenser, interface and power plug | 220 mm × 325 mm ×<br>405 mm          | 220 mm × 325 mm ×<br>405 mm          |
| Weight