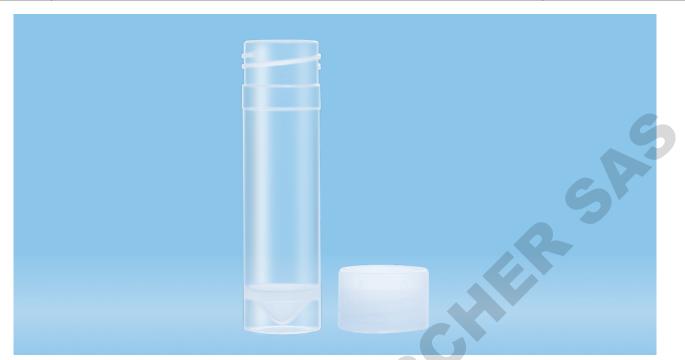

# Catalog No: 60558 7 ml Screw cap tube

### **Product description**

Catalog number Product description 60558 Screw cap tube, working volume: 7 ml, 1,000 pieces/bag

# **Product details**

GraduationnoClosure typescrBase shapeskiVolume of work7 nCentrifugation max (RCF)500

#### Size

Diameter Length of product screw cap skirted conical base 7 ml 5000 x g

15.3 mm 57 mm

IATA

### **Material & Color**

| Product material         |
|--------------------------|
| Color of product Closure |
| material                 |
| Color of cap             |

Polypropylene (PP) transparent High Density Polyethylene (HD-PE) natural