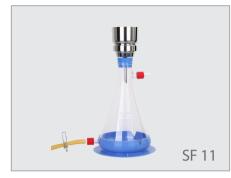

# **Stainless Steel Filtration Apparatus**

#### **Features**

- Spin-lock connection (M577346) facilitates fast and stable installation without clamp.
- SS316 funnel is shatterproof, durable and can be fast sterilized by flame.
- Drains the filtrate away directly without removing the tubes.

## **Specifications**

| Material         | SF 11                     | SF 52                     |
|------------------|---------------------------|---------------------------|
| Funnel           | SS316                     | \$\$316                   |
| Support base     | SS316                     | SS316                     |
| Membrane support | SS316                     | SS316                     |
| Stopper          | Silicone rubber           | Silicone rubber           |
| Receiver flask   | Borosilicate glass        | Borosilicate glass        |
| Drain hose       | Rubber (non-autoclavable) | Rubber (non-autoclavable) |
| Specifications   |                           |                           |
| Funnel capacity  | 100 ml                    | 500 ml                    |
| Flask capacity   | 1000 ml                   | 2000 ml                   |
| Filter diameter  | 47 mm                     | 47 mm                     |
| Hose barb        | ID8                       | ID8                       |
| Drain device     | Yes                       | Yes                       |