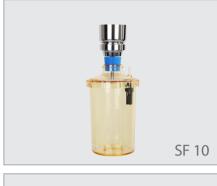

## **Specifications**

| Material            | SF 10   | SF 30   |
|---------------------|---------|---------|
| Funnel              | SS316   | SS316   |
| Support base        | SS316   | \$\$316 |
| Membrane support    | SS316   | SS316   |
| Receiver bottle     | PC      | PC      |
| Specifications      |         |         |
| Funnel capacity     | 100 ml  | 300 ml  |
| Bottle capacity     | 1200 ml | 1200 ml |
| Filter diameter     | 47 mm   | 47 mm   |
| Hose barb           | ID8     | ID8     |
| Overflow protection | Yes     | Yes     |
|                     |         |         |

| SF 10                 | 0, Stainless Steel Filtration Set                                                                                                            | 197010-32                                                     |
|-----------------------|----------------------------------------------------------------------------------------------------------------------------------------------|---------------------------------------------------------------|
| 1                     | Stainless steel funnel, 100 ml                                                                                                               | 180100-01                                                     |
| 2                     | Stainless steel support screen                                                                                                               | 180100-31                                                     |
| 3                     | Stainless steel support base                                                                                                                 | 180100-00                                                     |
| 4                     | Silicone stopper (No.16)                                                                                                                     | 167110-17                                                     |
| 5                     | Black PP cap                                                                                                                                 | 197000-40                                                     |
| 6                     | PC cover                                                                                                                                     | 197000-32-PC                                                  |
| 7                     | Overflow protection                                                                                                                          | 197000-39                                                     |
| 8                     | PC bottle, 1200 ml                                                                                                                           | 197000-31-PC                                                  |
|                       |                                                                                                                                              |                                                               |
| SF 30                 | 0, Stainless Steel Filtration Set                                                                                                            | 197010-33                                                     |
| SF 3(                 | 0, Stainless Steel Filtration Set<br>Stainless steel funnel, 300 ml                                                                          | 197010-33<br>180100-03                                        |
|                       | 1                                                                                                                                            |                                                               |
| 1                     | Stainless steel funnel, 300 ml                                                                                                               | 180100-03                                                     |
| 1<br>2                | Stainless steel funnel, 300 ml<br>Stainless steel support screen                                                                             | 180100-03<br>180100-31                                        |
| 1<br>2<br>3           | Stainless steel funnel, 300 ml<br>Stainless steel support screen<br>Stainless steel support base                                             | 180100-03<br>180100-31<br>180100-00                           |
| 1<br>2<br>3<br>4      | Stainless steel funnel, 300 ml<br>Stainless steel support screen<br>Stainless steel support base<br>Silicone stopper (No.16)                 | 180100-03<br>180100-31<br>180100-00<br>167110-17              |
| 1<br>2<br>3<br>4<br>5 | Stainless steel funnel, 300 ml<br>Stainless steel support screen<br>Stainless steel support base<br>Silicone stopper (No.16)<br>Black PP cap | 180100-03<br>180100-31<br>180100-00<br>167110-17<br>197000-40 |