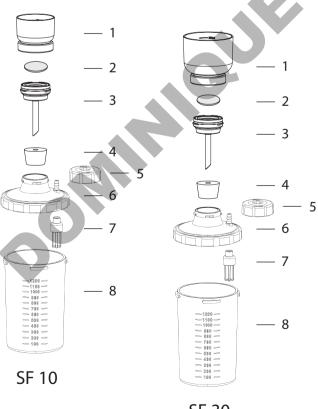

| SF 10                 | 0, Stainless Steel Filtration Set                                                                                                            | 197010-32                                                     |
|-----------------------|----------------------------------------------------------------------------------------------------------------------------------------------|---------------------------------------------------------------|
| 1                     | Stainless steel funnel, 100 ml                                                                                                               | 180100-01                                                     |
| 2                     | Stainless steel support screen                                                                                                               | 180100-31                                                     |
| 3                     | Stainless steel support base                                                                                                                 | 180100-00                                                     |
| 4                     | Silicone stopper (No.16)                                                                                                                     | 167110-17                                                     |
| 5                     | Black PP cap                                                                                                                                 | 197000-40                                                     |
| 6                     | PC cover                                                                                                                                     | 197000-32-PC                                                  |
| 7                     | Overflow protection                                                                                                                          | 197000-39                                                     |
| 8                     | PC bottle, 1200 ml                                                                                                                           | 197000-31-PC                                                  |
|                       |                                                                                                                                              |                                                               |
| SF 30                 | 0, Stainless Steel Filtration Set                                                                                                            | 197010-33                                                     |
| SF 3(                 | 0, Stainless Steel Filtration Set<br>Stainless steel funnel, 300 ml                                                                          | 197010-33<br>180100-03                                        |
|                       | 1                                                                                                                                            |                                                               |
| 1                     | Stainless steel funnel, 300 ml                                                                                                               | 180100-03                                                     |
| 1<br>2                | Stainless steel funnel, 300 ml<br>Stainless steel support screen                                                                             | 180100-03<br>180100-31                                        |
| 1<br>2<br>3           | Stainless steel funnel, 300 ml<br>Stainless steel support screen<br>Stainless steel support base                                             | 180100-03<br>180100-31<br>180100-00                           |
| 1<br>2<br>3<br>4      | Stainless steel funnel, 300 ml<br>Stainless steel support screen<br>Stainless steel support base<br>Silicone stopper (No.16)                 | 180100-03<br>180100-31<br>180100-00<br>167110-17              |
| 1<br>2<br>3<br>4<br>5 | Stainless steel funnel, 300 ml<br>Stainless steel support screen<br>Stainless steel support base<br>Silicone stopper (No.16)<br>Black PP cap | 180100-03<br>180100-31<br>180100-00<br>167110-17<br>197000-40 |