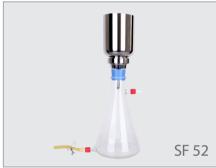

# **Stainless Steel Filtration Apparatus**

#### **Features**

- Spin-lock connection (M577346) facilitates fast and stable installation without clamp.
- SS316 funnel is shatterproof, durable and can be fast sterilized by flame.
- Drains the filtrate away directly without removing the tubes.

## **Specifications**

| Material         | SF 11                     | SF 52                     |
|------------------|---------------------------|---------------------------|
| Funnel           | SS316                     | \$\$316                   |
| Support base     | SS316                     | SS316                     |
| Membrane support | SS316                     | SS316                     |
| Stopper          | Silicone rubber           | Silicone rubber           |
| Receiver flask   | Borosilicate glass        | Borosilicate glass        |
| Drain hose       | Rubber (non-autoclavable) | Rubber (non-autoclavable) |
| Specifications   |                           |                           |
| Funnel capacity  | 100 ml                    | 500 ml                    |
| Flask capacity   | 1000 ml                   | 2000 ml                   |
| Filter diameter  | 47 mm                     | 47 mm                     |
| Hose barb        | ID8                       | ID8                       |
| Drain device     | Yes                       | Yes                       |