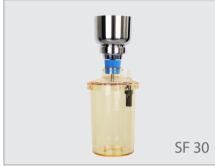

## **Specifications**

| Material            | SF 10   | SF 30   |
|---------------------|---------|---------|
| Funnel              | SS316   | SS316   |
| Support base        | SS316   | \$\$316 |
| Membrane support    | SS316   | SS316   |
| Receiver bottle     | PC      | PC      |
| Specifications      |         |         |
| Funnel capacity     | 100 ml  | 300 ml  |
| Bottle capacity     | 1200 ml | 1200 ml |
| Filter diameter     | 47 mm   | 47 mm   |
| Hose barb           | ID8     | ID8     |
| Overflow protection | Yes     | Yes     |
|                     |         |         |

| SF 10                 | 0, Stainless Steel Filtration Set                                                                                                            | 197010-32                                                     |
|-----------------------|----------------------------------------------------------------------------------------------------------------------------------------------|---------------------------------------------------------------|
| 1                     | Stainless steel funnel, 100 ml                                                                                                               | 180100-01                                                     |
| 2                     | Stainless steel support screen                                                                                                               | 180100-31                                                     |
| 3                     | Stainless steel support base                                                                                                                 | 180100-00                                                     |
| 4                     | Silicone stopper (No.16)                                                                                                                     | 167110-17                                                     |
| 5                     | Black PP cap                                                                                                                                 | 197000-40                                                     |
| 6                     | PC cover                                                                                                                                     | 197000-32-PC                                                  |
| 7                     | Overflow protection                                                                                                                          | 197000-39                                                     |
| 8                     | PC bottle, 1200 ml                                                                                                                           | 197000-31-PC                                                  |
|                       |                                                                                                                                              |                                                               |
| SF 30                 | 0, Stainless Steel Filtration Set                                                                                                            | 197010-33                                                     |
| SF 3(                 | 0, Stainless Steel Filtration Set<br>Stainless steel funnel, 300 ml                                                                          | 197010-33<br>180100-03                                        |
|                       | 1                                                                                                                                            |                                                               |
| 1                     | Stainless steel funnel, 300 ml                                                                                                               | 180100-03                                                     |
| 1<br>2                | Stainless steel funnel, 300 ml<br>Stainless steel support screen                                                                             | 180100-03<br>180100-31                                        |
| 1<br>2<br>3           | Stainless steel funnel, 300 ml<br>Stainless steel support screen<br>Stainless steel support base                                             | 180100-03<br>180100-31<br>180100-00                           |
| 1<br>2<br>3<br>4      | Stainless steel funnel, 300 ml<br>Stainless steel support screen<br>Stainless steel support base<br>Silicone stopper (No.16)                 | 180100-03<br>180100-31<br>180100-00<br>167110-17              |
| 1<br>2<br>3<br>4<br>5 | Stainless steel funnel, 300 ml<br>Stainless steel support screen<br>Stainless steel support base<br>Silicone stopper (No.16)<br>Black PP cap | 180100-03<br>180100-31<br>180100-00<br>167110-17<br>197000-40 |