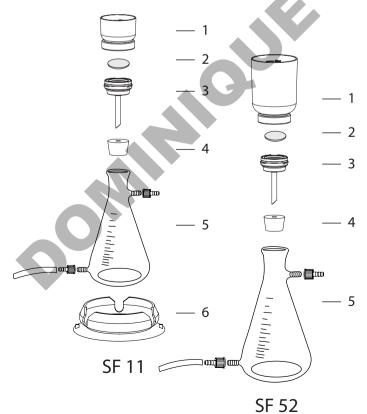

## **Specifications**

| Material         | SF 11                     | SF 52                     |
|------------------|---------------------------|---------------------------|
| Funnel           | SS316                     | \$\$316                   |
| Support base     | SS316                     | SS316                     |
| Membrane support | SS316                     | SS316                     |
| Stopper          | Silicone rubber           | Silicone rubber           |
| Receiver flask   | Borosilicate glass        | Borosilicate glass        |
| Drain hose       | Rubber (non-autoclavable) | Rubber (non-autoclavable) |
| Specifications   |                           |                           |
| Funnel capacity  | 100 ml                    | 500 ml                    |
| Flask capacity   | 1000 ml                   | 2000 ml                   |
| Filter diameter  | 47 mm                     | 47 mm                     |
| Hose barb        | ID8                       | ID8                       |
| Drain device     | Yes                       | Yes                       |

## **Ordering Information**

| SF 1                 | I, Stainless Steel Filtration Set                                                                                                    | 167200-02                           |
|----------------------|--------------------------------------------------------------------------------------------------------------------------------------|-------------------------------------|
| SF 1,                | Stainless Steel Filter Holder (100 ml)                                                                                               | 180100-10                           |
| 1                    | Stainless steel funnel, 100 ml                                                                                                       | 180100-01                           |
| 2                    | Stainless steel support screen                                                                                                       | 180100-31                           |
| 3                    | Stainless steel support base                                                                                                         | 180100-00                           |
| 4                    | Silicone stopper (No.8)                                                                                                              | 167110-16                           |
| 5                    | Receiver flask with drain, 1000 ml                                                                                                   | 167300-08                           |
|                      | ( with screwthread connector )                                                                                                       |                                     |
| 6                    | Silicone fixing sucker                                                                                                               | 167200-45                           |
|                      |                                                                                                                                      |                                     |
| SF 52                | 2, Stainless Steel Filtration Set                                                                                                    | 167200-11                           |
|                      | 2, Stainless Steel Filtration Set<br>Ness Steel Filter Holder (500 ml)                                                               | 167200-11                           |
|                      |                                                                                                                                      | 167200-11<br>180100-05              |
| Stair                | iless Steel Filter Holder (500 ml)                                                                                                   |                                     |
| Stair<br>1           | iless Steel Filter Holder (500 ml)<br>Stainless steel funnel, 500 ml                                                                 | 180100-05                           |
| Stair<br>1<br>2      | iless Steel Filter Holder (500 ml)<br>Stainless steel funnel, 500 ml<br>Stainless steel support screen                               | 180100-05<br>180100-31              |
| Stair<br>1<br>2<br>3 | iless Steel Filter Holder (500ml)<br>Stainless steel funnel, 500ml<br>Stainless steel support screen<br>Stainless steel support base | 180100-05<br>180100-31<br>180100-00 |