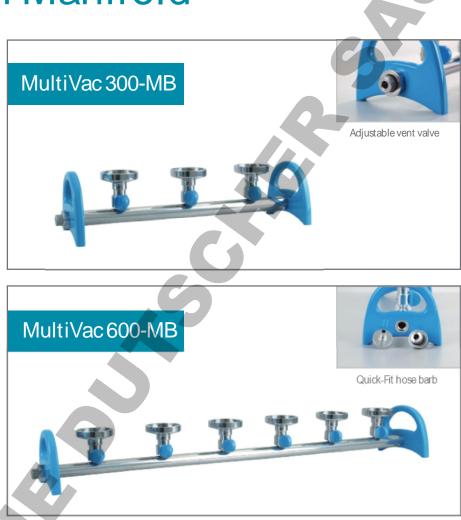

## Features

- Quick-assembly and disassembly Each component can be removed easily by hand for cleaning and autoclaving to prevent bio has and eliminate sources of contamination.
- Convertible funnel adaptor Convertible funnel adaptor design allows user to In the desired funnel (reusable or disposable) easily.
- Innovative vent valve design An adjustable vent valve integrated with the pipe can eliminate water hammer phenomenon and help drain out residual waste water.
- Quick-Fit hose barb

Detachable hose barb can be connected to either side of the manifold quickly towards the vacuum source.

- Individual control valve Each branch permits individual control.
- Compatible with different sizes of funnels MultiVac 300-MB/ 600-MB manifolds can accept Rocker standard S.S. 100, 300, 500ml funnel at option.