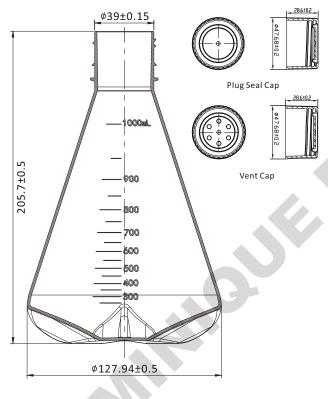

### 1000mL Erlenmeyer Flasks

Description: 1000mL, Baffled Bottom, with Plug Seal Cap or Vent Cap, Sterile

Purpose: Ideal for shaker culture applications and storage

#### Materials

Flask: PETG (Polyethylene Terephthalate Glycol)/PC(Polycarbonate) Cap: HDPE (High-density Polyethylene)

Membrane: 0. 22µm Hydrophobic (Only use for Vent Cap)