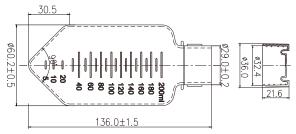

### PRODUCT DATA SHEET

| Document Number | ocument Number Revision |        | Date       |  |
|-----------------|-------------------------|--------|------------|--|
| CFT011          | A2                      | 1 of 1 | 05-13-2021 |  |

## **Centrifuge Bottles**



### Dimensions (Unit: mm)



225mL Centrifuge Bottles



250mL Centrifuge Bottles

# 225mL and 250mL Centrifuge Bottles

Description: 225mL and 250mL Centrifuge Bottles, Conical bottom, Plug Seal Cap,

Sterile

Purpose: Centrifuge bottles are popular in samples centrifuging or storage

in many research area

### Materials:

Bottle: Polypropylene, Compliance with USP Class VI Color: Clear Cap: HDPE (High Density Polyethylene), Compliance with USP Class VI

Color: Light green

#### **Features**

- Made from high grade gamma resistance polypropylene
- Plug seal cap made with polyethylene
- Meet the requirements of BSE/TSE
- Latex Statement: this product is latex free
- Engraved graduation
- Max RCF up to 7,500xg
- Leak-proof
- Autoclavable at 121°C and freezable to -80°C
- The recommended working volume is 80% of the b