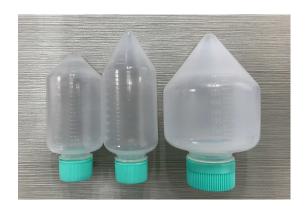

# 225mL and 250mL Centrifuge Bottles

Description: 225mL and 250mL Centrifuge Bottles, Conical bottom, Plug Seal Cap,

Sterile

Purpose: Centrifuge bottles are popular in samples centrifuging or storage

in many research area

# 225mL and 250mL Centrifuge Bottles

| Cat. No.  | Capacity<br>(mL) | Maximum<br>RCF | Bottle<br>Shape | Bottle<br>Color | Cap<br>Shape  | Cap<br>Color | Sterile | Packaging<br>Configuration |
|-----------|------------------|----------------|-----------------|-----------------|---------------|--------------|---------|----------------------------|
| CFT012225 | 225mL            | 7,500g         | Conical-Bottom  | Clear           | Plug Seal cap | Green        | Yes     | 6/Bag, 48/CS               |
| CFT012250 | 250mL            | 7,500g         | Conical-Bottom  | Clear           | Plug Seal cap | Green        | Yes     | 6/Bag, 48/CS               |