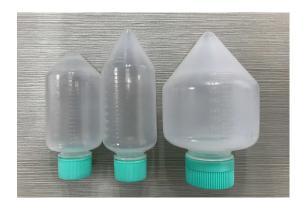

## **Centrifuge Bottles**

# 225mL and 250mL Centrifuge Bottles

Description: 225mL and 250mL Centrifuge Bottles, Conical bottom, Plug Seal Cap,

Sterile

Purpose: Centrifuge bottles are popular in samples centrifuging or storage

in many research area

# 225mL and 250mL Centrifuge Bottles

| Cat. No.  | Capacity<br>(mL) | Maximum<br>RCF | Bottle<br>Shape | Bottle<br>Color | Cap<br>Shape  | Cap<br>Color | Sterile | Packaging<br>Configuration |
|-----------|------------------|----------------|-----------------|-----------------|---------------|--------------|---------|----------------------------|
| CFT012225 | 225mL            | 7,500g         | Conical-Bottom  | Clear           | Plug Seal cap | Green        | Yes     | 6/Bag, 48/CS               |
| CFT012250 | 250mL            | 7,500g         | Conical-Bottom  | Clear           | Plug Seal cap | Green        | Yes     | 6/Bag, 48/CS               |