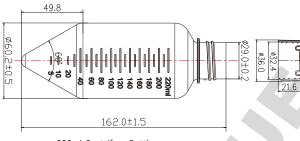

### PRODUCT DATA SHEET

| Document Number | ocument Number Revision |        | Date       |  |
|-----------------|-------------------------|--------|------------|--|
| CFT011          | A2                      | 1 of 1 | 05-13-2021 |  |

## **Centrifuge Bottles**



### Dimensions (Unit: mm)



225mL Centrifuge Bottles



250mL Centrifuge Bottles

# 225mL and 250mL Centrifuge Bottles

Description: 225mL and 250mL Centrifuge Bottles, Conical bottom, Plug Seal Cap,

Sterile

Purpose: Centrifuge bottles are popular in samples centrifuging or storage

in many research area

### Materials:

Bottle: Polypropylene, Compliance with USP Class VI Color: Clear Cap: HDPE (High Density Polyethylene), Compliance with USP Class VI

Color: Light green

#### **Features**

- Made from high grade gamma resistance polypropylene
- Plug seal cap made with polyethylene
- Meet the requirements of BSE/TSE
- Latex Statement: this product is latex free
- Engraved graduation
- Max RCF up to 7,500xg
- Leak-proof
- Autoclavable at 121°C and freezable to -80°C
- The recommended working volume is 80% of the bottle capacity
- DNase/RNase