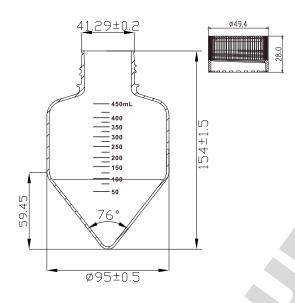

### Dimensions (Unit: mm)

225mL Centrifuge Bottles

250mL Centrifuge Bottles

### Dimensions (Unit: mm)

# **500mL Centrifuge Bottles**

**Description:** 500mL Centrifuge Bottles, Conical bottom, Flat Cap, Sterile

Purpose: Centrifuge bottles are popular in samples centrifuging or storage

in many research area