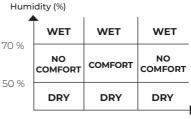

**COMFORT INDICATORS** - This unit displays comfort icons in the %rh display to show if the surrounding atmosphere is too dry, just right or too damp.

**BATTERY REPLACEMENT** - Replace the battery when the display dims, using an AAA or 1.5 volt equivalent. The battery is located under the battery cover at the rear of the instrument.

**EMC/RFI** - Instrument performance may be affected if operated within a high frequency radio field, such as near a mobile phone, or if subjected to an electrostatic shock.

DRY COMFORT WET

20 °C 27 °C Temperature (°C)