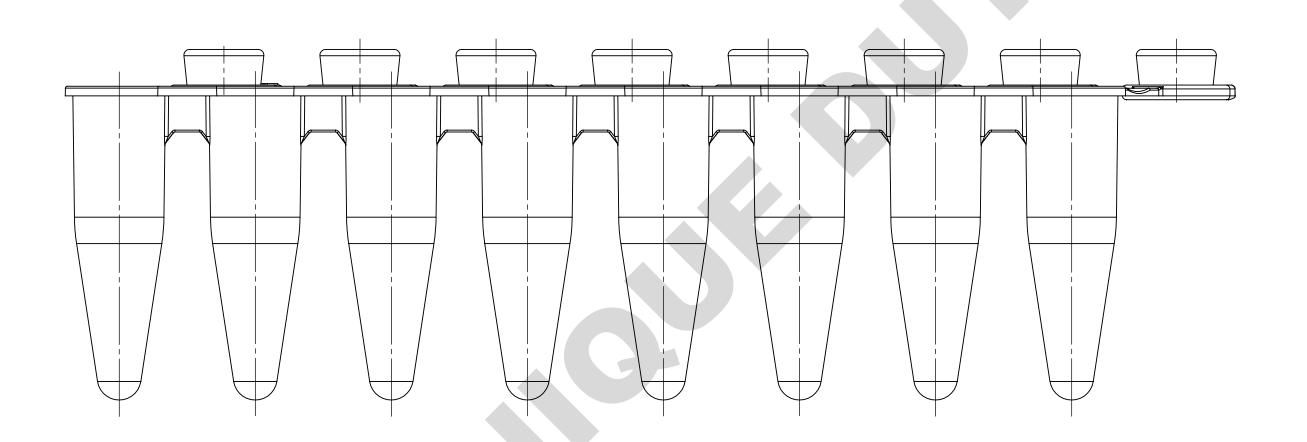

TITLE:

UNLESS OTHERWISE SPECIFIED DIMENSIONS ARE IN MILLIMETERS

8-STRIP PCR TUBE W/ SNAPSTRIP FLAT CAP

ITEM: REV.: REL

V.: DATE: 11/2/2020