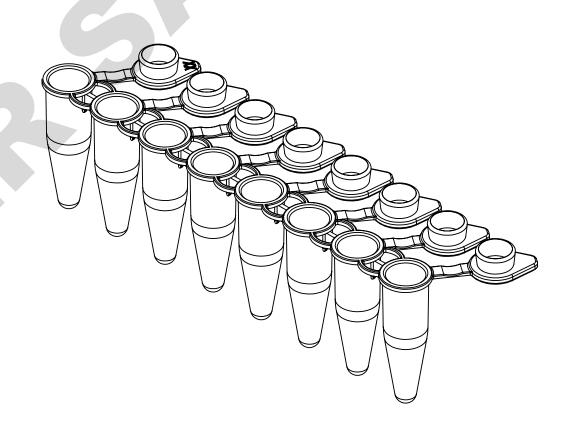

TITLE:

UNLESS OTHERWISE SPECIFIED DIMENSIONS ARE IN MILLIMETERS

8-STRIP PCR TUBE W/ SNAPSTRIP FLAT CAP

ITEM: REV.: REL

V.: DATE: 11/2/2020