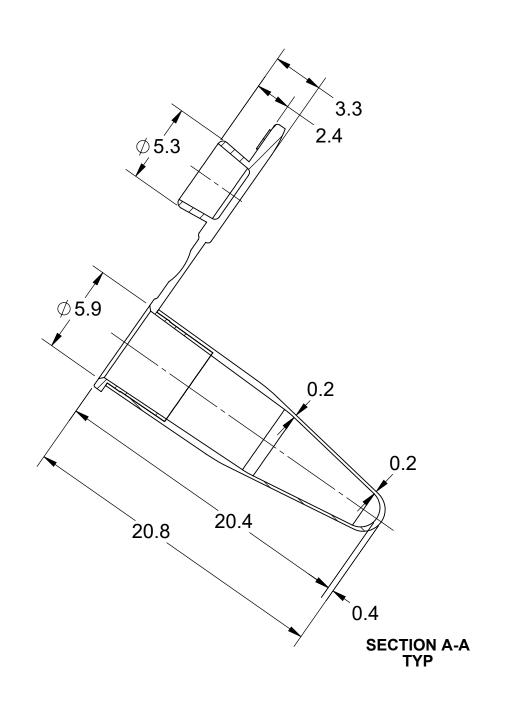

TITLE:

UNLESS OTHERWISE SPECIFIED DIMENSIONS ARE IN MILLIMETERS

8-STRIP PCR TUBE W/ SNAPSTRIP FLAT CAP

ITEM: REV.: REL

V.: DATE: 11/2/2020