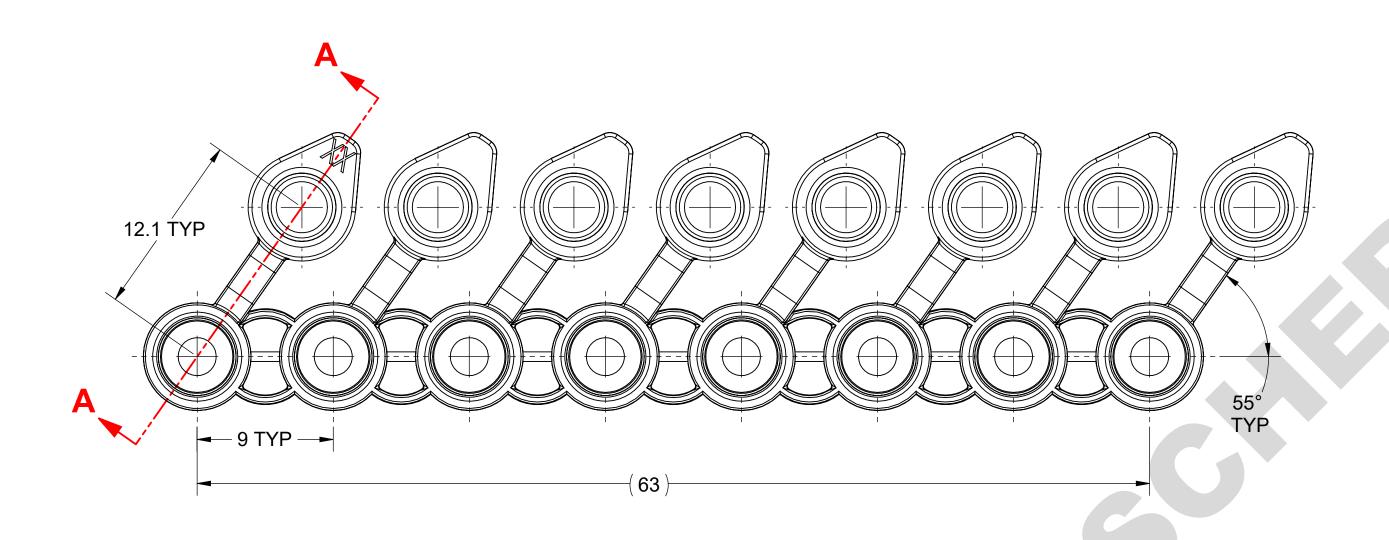

TITLE:

UNLESS OTHERWISE SPECIFIED DIMENSIONS ARE IN MILLIMETERS

8-STRIP PCR TUBE W/ SNAPSTRIP FLAT CAP

ITEM: REV.: REL

V.: DATE: 11/2/2020