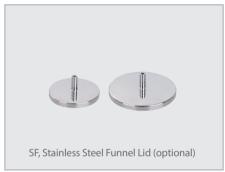

## **Ordering Information**

| SF 1, Stainless Steel Filter Holder (100 ml) |                                        | 180100-10 |
|----------------------------------------------|----------------------------------------|-----------|
| 1                                            | Stainless steel funnel, 100 ml         | 180100-01 |
| 2                                            | Stainless steel support screen         | 180100-31 |
| 3                                            | Stainless steel support base           | 180100-00 |
| 4                                            | Silicone stopper (No.8)                | 167110-16 |
| SF 3,                                        | Stainless Steel Filter Holder (300 ml) | 180100-30 |
| 1                                            | Stainless steel funnel, 300 ml         | 180100-03 |
| 2                                            | Stainless steel support screen         | 180100-31 |
| 3                                            | Stainless steel support base           | 180100-00 |
| 4                                            | Silicone stopper (No.8)                | 167110-16 |
| SF 5, Stainless Steel Filter Holder (500 ml) |                                        | 180100-50 |
| 1                                            | Stainless steel funnel, 500 ml         | 180100-05 |
| 2                                            | Stainless steel support screen         | 180100-31 |
| 3                                            | Stainless steel support base           | 180100-00 |
| 4                                            | Silicone stopper (No.8)                | 167110-16 |
| SF, Sta                                      | ainless Steel Lid                      |           |
| 100 ml Stainless steel lid 18010             |                                        | 180100-11 |
| 300                                          | ml / 500 ml Stainless steel lid        | 180100-13 |