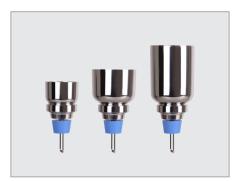

## **Features**

- ▶ Spin-lock connection (M577346) facilitates fast and stable installation without clamp.
- Laser-marked graduation helps accurately sample addition.
- ▶ Membrane guide on the support base helps position membrane easily.
- ► Forceps access points on support base help retrieve membrane without damage.
- ► SS316 funnel is shatterproof, durable and can be fast sterilized by flame.

## **Specifications**

| Material                  | 100 ml               | 300 ml               | 500 ml               |
|---------------------------|----------------------|----------------------|----------------------|
| Funnel                    | SS316                | SS316                | SS316                |
| Support base              | SS316                | SS316                | SS316                |
| Membrane support          | SS316                | SS316                | SS316                |
| Funnel lid                | SS316                | SS316                | SS316                |
| Specifications            |                      |                      |                      |
| Funnel capacity           | 100 ml               | 300 ml               | 500 ml               |
| Filter diameter           | 47 mm                | 47 mm                | 47 mm                |
| Effective filtration area | 11.6 cm <sup>2</sup> | 11.6 cm <sup>2</sup> | 11.6 cm <sup>2</sup> |
| Graduated increment       | 50 / 100 ml          | 100 / 250 / 300 ml   | 250 / 500 ml         |