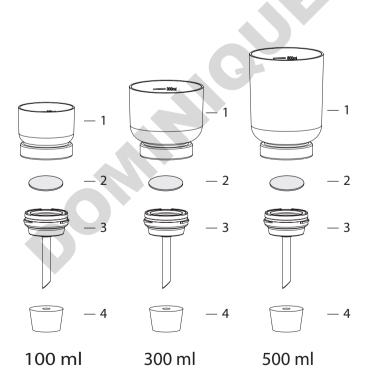

## **Specifications**

| Material                  | 100 ml               | 300 ml               | 500 ml               |
|---------------------------|----------------------|----------------------|----------------------|
| Funnel                    | SS316                | SS316                | SS316                |
| Support base              | SS316                | SS316                | SS316                |
| Membrane support          | SS316                | SS316                | SS316                |
| Funnel lid                | SS316                | SS316                | SS316                |
| Specifications            |                      |                      |                      |
| Funnel capacity           | 100 ml               | 300 ml               | 500 ml               |
| Filter diameter           | 47 mm                | 47 mm                | 47 mm                |
| Effective filtration area | 11.6 cm <sup>2</sup> | 11.6 cm <sup>2</sup> | 11.6 cm <sup>2</sup> |
| Graduated increment       | 50 / 100 ml          | 100 / 250 / 300 ml   | 250 / 500 ml         |

## **Ordering Information**

| SF 1, Stainless Steel Filter Holder (100 ml) |                                        | 180100-10 |
|----------------------------------------------|----------------------------------------|-----------|
| 1                                            | Stainless steel funnel, 100 ml         | 180100-01 |
| 2                                            | Stainless steel support screen         | 180100-31 |
| 3                                            | Stainless steel support base           | 180100-00 |
| 4                                            | Silicone stopper (No.8)                | 167110-16 |
| SF 3,                                        | Stainless Steel Filter Holder (300 ml) | 180100-30 |
| 1                                            | Stainless steel funnel, 300 ml         | 180100-03 |
| 2                                            | Stainless steel support screen         | 180100-31 |
| 3                                            | Stainless steel support base           | 180100-00 |
| 4                                            | Silicone stopper (No.8)                | 167110-16 |
| SF 5, Stainless Steel Filter Holder (500 ml) |                                        | 180100-50 |
| 1                                            | Stainless steel funnel, 500 ml         | 180100-05 |
| 2                                            | Stainless steel support screen         | 180100-31 |
| 3                                            | Stainless steel support base           | 180100-00 |
| 4                                            | Silicone stopper (No.8)                | 167110-16 |
| SF, Sta                                      | ainless Steel Lid                      |           |
| 100 ml Stainless steel lid 18010             |                                        | 180100-11 |
| 300                                          | ml / 500 ml Stainless steel lid        | 180100-13 |