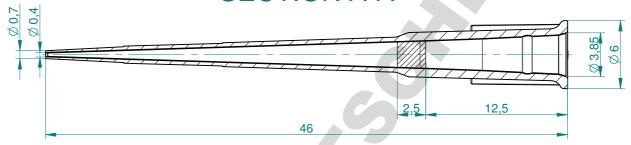

#### **CUSTOMER DRAWING**

Revision: 00 Sapphire Tip, 10 µl, Extended, Filter, Graduated

Valid for Item-No.: 772353

Related box: 770310 (red insert)

## **SECTION A-A**

"All dimensions in mm"

Customer drawing subject to change without notice!