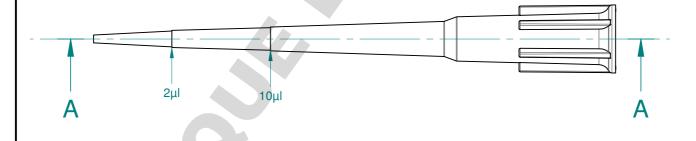

#### **CUSTOMER DRAWING**

Revision: 00 Sapphire Tip, 10 µl, Extended, Filter, Graduated

Valid for Item-No.: 772353

Related box: 770310 (red insert)

## **SECTION A-A**

"All dimensions in mm"

Customer drawing subject to change without notice!