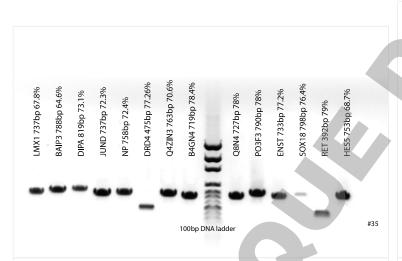

## **Applications:**

- Hot Start GC-rich PCR
- Fragment analysis

14 GC-rich genes amplified from human genomic DNA, using recommended reaction set-up and cycling protocol for 5x HOT FIREPol® GC Master Mix