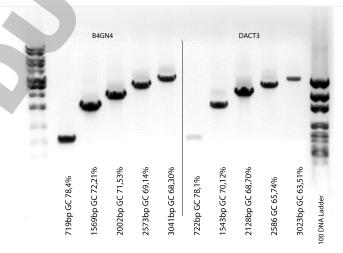

## **Solis BioDyne** 5x HOT FIREPol® GC Master Mix

## **Benefits:**

- ✓ Robust performance on templates with high. GC-content (up to 79%)
- ✓ Validated on GC-rich amplicons up to 3000 bp. ✓ TA cloning
- Suitable for fragment analysis
- Reaction set-up at room temperature

## **Applications:**

- Hot Start GC-rich PCR
- Fragment analysis



14 GC-rich genes amplified from human genomic DNA, using recommended reaction set-up and cycling protocol for 5x HOT FIREPol® GC Master Mix



Mix performance with GC-rich amplicons up to 3000 bp.

## **Order Information**

| PRODUCT                       | CAT. NO.     | SIZE/ml | RXN/20μΙ | l PRICE         |
|-------------------------------|--------------|---------|----------|-----------------|
| 5x HOT FIREPol® GC Master Mix | 04-33-00\$15 | 0.1     | 25       |                 |
|                               | 04-33-00115  | 1       | 250      | Please enquire! |
|                               | 04-33-02015  | 20      | 5000     | Please enquire! |