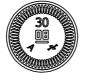

ALPHA NUMERIC CODE EMBOSSED ON BASE 0.6 DEEP AS SHOWN.

SERIES LETTER, '30' AND BEATSON CLARK LOGO EMBOSSED 0.4 DEEP

VIEW ON BASE SHOWING EMBOSSED MARKING STANDING AREA EMBOSSED WITH BAR STIPPLE.

| SCALE                                                                                   | 1:1 (A2) | DESIGNER | СН |                                                                                                                          |                                                                                                                                  |  |                           |  |
|-----------------------------------------------------------------------------------------|----------|----------|----|--------------------------------------------------------------------------------------------------------------------------|----------------------------------------------------------------------------------------------------------------------------------|--|---------------------------|--|
| DATE                                                                                    | 08/11/99 | CHECKED  | DA |                                                                                                                          | 30ml POWDER                                                                                                                      |  |                           |  |
| NECK FINISH R3/33                                                                       |          |          |    | REV A) NECK SPECIFICATION MODIFIED TO SUIT BS1918 DA 14/08/89.                                                           |                                                                                                                                  |  | NECK REF. No.             |  |
| APPROX. WEIGHT 48 g                                                                     |          |          |    | REV B) BOTTOM MARKING MODIFIED, DOT CODE DETAIL ADDED. (DNA) DA 06/07/12                                                 |                                                                                                                                  |  | 2A7/A1                    |  |
| FILL POINT 13 down                                                                      |          |          |    | REV C) KNURLING STIPPLE CHANGED TO BAR STIPPLE, ALPHA NUMERIC CODE ADDED. BASE PLATE DETAIL REPOSITIONED. RL 25/04/2014. |                                                                                                                                  |  | JOB No.                   |  |
| CAPACITY TO FILL POINT 37 ml                                                            |          |          |    |                                                                                                                          | 2985                                                                                                                             |  |                           |  |
| CAPACITY TOLERANCE (BULK) ± 2.0 ml                                                      |          |          |    |                                                                                                                          | DRAWING No.                                                                                                                      |  |                           |  |
| CAPACITY BRIMFULL 43 ml                                                                 |          |          |    |                                                                                                                          | B3139/C                                                                                                                          |  |                           |  |
| Note: Filling point measured from top centrally inside neck unless otherwise specified. |          |          |    | Untoleranced dimensions are for mould making guidance only and should be regarded as                                     | This drawing and the design of the article in the drawing are each the property of . Neither the drawing nor the design shall be |  | D3139/C                   |  |
| maide from diffess officialise specified.                                               |          |          |    | approximate.                                                                                                             | copied without the previous written authority of .                                                                               |  | DIMENSIONS IN MILLIMETRES |  |