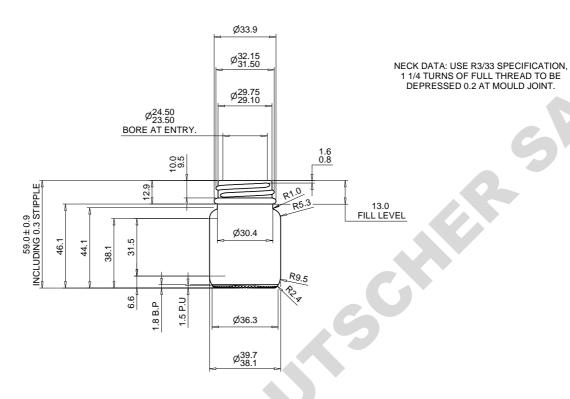

ALPHA NUMERIC CODE EMBOSSED ON BASE 0.6 DEEP AS SHOWN.

SERIES LETTER, '30' AND BEATSON CLARK LOGO EMBOSSED 0.4 DEEP

VIEW ON BASE SHOWING EMBOSSED MARKING STANDING AREA EMBOSSED WITH BAR STIPPLE.

| SCALE                                                                                   | 1:1 (A2) | DESIGNER | СН |                                                                                                                          |                                                                                                                                  |  |                           |  |
|-----------------------------------------------------------------------------------------|----------|----------|----|--------------------------------------------------------------------------------------------------------------------------|----------------------------------------------------------------------------------------------------------------------------------|--|---------------------------|--|
| DATE                                                                                    | 08/11/99 | CHECKED  | DA |                                                                                                                          | 30ml POWDER                                                                                                                      |  |                           |  |
| NECK FINISH R3/33                                                                       |          |          |    | REV A) NECK SPECIFICATION MODIFIED TO SUIT BS1918 DA 14/08/89.                                                           |                                                                                                                                  |  | NECK REF. No.             |  |
| APPROX. WEIGHT 48 g                                                                     |          |          |    | REV B) BOTTOM MARKING MODIFIED, DOT CODE DETAIL ADDED. (DNA) DA 06/07/12                                                 |                                                                                                                                  |  | 2A7/A1                    |  |
| FILL POINT 13 down                                                                      |          |          |    | REV C) KNURLING STIPPLE CHANGED TO BAR STIPPLE, ALPHA NUMERIC CODE ADDED. BASE PLATE DETAIL REPOSITIONED. RL 25/04/2014. |                                                                                                                                  |  | JOB No.                   |  |
| CAPACITY TO FILL POINT 37 ml                                                            |          |          |    |                                                                                                                          | 2985                                                                                                                             |  |                           |  |
| CAPACITY TOLERANCE (BULK) ± 2.0 ml                                                      |          |          |    |                                                                                                                          | DRAWING No.                                                                                                                      |  |                           |  |
| CAPACITY BRIMFULL 43 ml                                                                 |          |          |    |                                                                                                                          | B3139/C                                                                                                                          |  |                           |  |
| Note: Filling point measured from top centrally inside neck unless otherwise specified. |          |          |    | Untoleranced dimensions are for mould making guidance only and should be regarded as                                     | This drawing and the design of the article in the drawing are each the property of . Neither the drawing nor the design shall be |  | D3139/C                   |  |
| maide from diffess officialise specified.                                               |          |          |    | approximate.                                                                                                             | copied without the previous written authority of .                                                                               |  | DIMENSIONS IN MILLIMETRES |  |