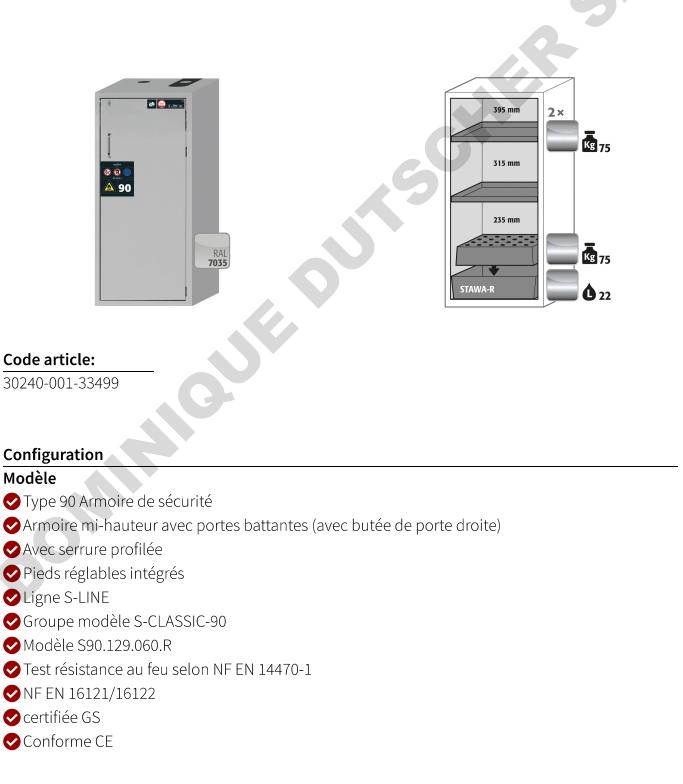

## Équipée avec

- ✓ 2 x étagère, capacité de charge: 75 Kgs, acier inoxydable
- ✓ 1 x caillebotis, capacité de charge: 75 Kgs, acier inoxydable
- ✓ 1 x bac de rétention au sol, volume: 22 Litres, acier inoxydable