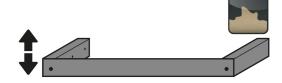

## Configuration

plinthe

panneau mélamine RAL 7016

**⊘** pour le(s) modèle(s) : Q15, Q30

**⊘** pour toutes les armoires 1200 cm

✓ Dimensions extérieur: LxPxH (mm) 1086 x 536 x 88
✓ Dimensions intérieur: LxPxH (mm) NaNxNaNxNaN

## Caractéristiques techniques

| Largeur extérieure    | 1086 mm     |
|-----------------------|-------------|
| Hauteur extérieure    | 88 mm       |
| Profondeur extérieure | 536 mm      |
| Poids                 | 2,5 kgs     |
| ecl@ss 10.0           | 21-10-91-90 |
| ecl@ss 9.1            | 21-10-92-90 |