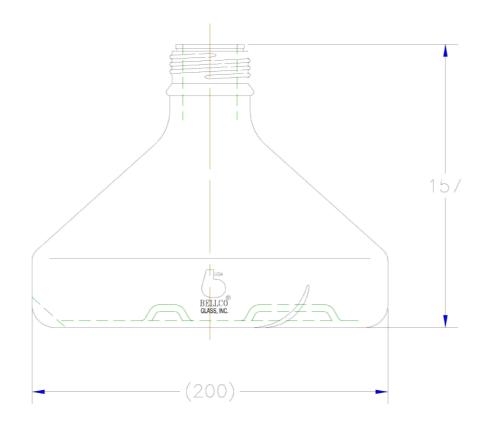

## Bellco Glass, Inc. Specification Sheet Product #: 2552-62180

**Description: S/C 6 Baffle Fernbach Flask with the following specifications:** 

- Neck Style: 45mm Screw Thread
- Shape of Flask; Fernbach
- Capacity: 1800mL
- Material: Type 1 Class A Borosilicate Glass (Corning)
- Dimensions: 200mm OD x 157mm Overall Height, approx
- Baffles: 3 side baffles evenly spaced, 3 bottom baffles evenly spaced
- 45mm Membrane Cap Included