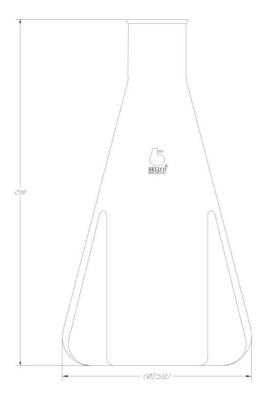

## Bellco Glass, Inc. Specification Sheet

Product #: 1992-02000

Description: Trypsinizing Flask with Side Baffles and BRL

• Neck Style: BRL (Break Resistant)

• Capacity: 2000mL

• Material: Type 1 Class A Borosilicate Glass

• Dimensions: 158mm OD x 290mm Overall Height, approx

• Four Side Baffles – Equally Spaced

Packed Two per Case

The information contained in this specification sheet we believe is correct to the best of our knowledge. The recommendations and suggestions herein are made without guarantee or representation as to results. We recommend that adequate tests be made in your laboratory or plant to determine if this product meets all of your requirements.