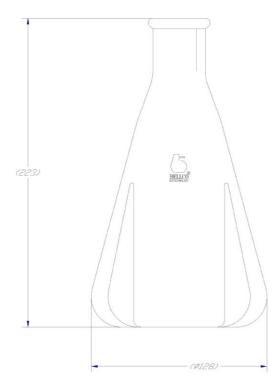

## Bellco Glass, Inc. Specification Sheet Product #: 1992-01000

Description: Trypsinizing Flask with Side Baffles and BRL

• Neck Style: BRL (Break Resistant)

• Capacity: 1000mL

• Material: Type 1 Class A Borosilicate Glass

• Dimensions: 128mm OD x 223mm Overall Height, approx

• Four Side Baffles – Equally Spaced

Packed Two per Case

The information contained in this specification sheet we believe is correct to the best of our knowledge. The recommendations and suggestions herein are made without guarantee or representation as to results. We recommend that adequate tests be made in your laboratory or plant to determine if this product meets all of your requirements.