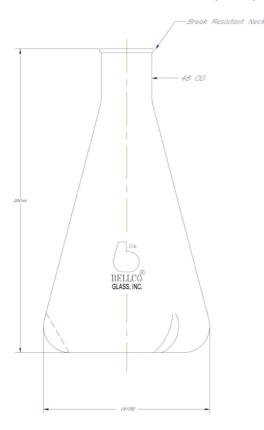

## Bellco Glass, Inc. Specification Sheet Product #: 2542-02000

**Description: Shake Flask w/ Extra Deep Baffles** 

- Capacity: 2000mL
- Material: Type 1 Class A Borosilicate Glass
- Break Resistant Lip
- Dimensions: 158mm OD x 290mm Overall Height, approx
- Neck Diameter: 48mm
- Three Baffles (approx. 12mm deep)
- Packaged 3 per case
- For Bellco Orbital Shakers and Flask Accessory Trays