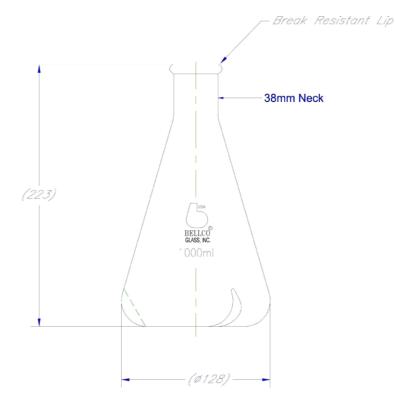

## Bellco Glass, Inc. Specification Sheet Product #: 2542-01000

**Description: Shake Flask w/ Extra Deep Baffles** 

- Capacity: 1000mL
- Material: Type 1 Class A Borosilicate Glass
- Break Resistant Lip
- Dimensions: 128mm OD x 223mm Overall Height, approx
- Neck Diameter: 34mm
- Three Baffles (approx. 10mm deep)
- Packaged 6 per case
- For Bellco Orbital Shakers and Flask Accessory Trays