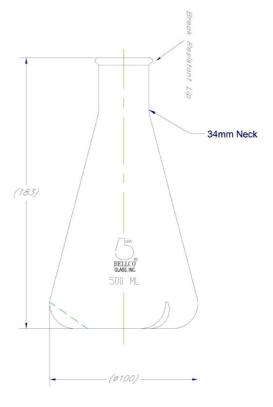

## Bellco Glass, Inc. Specification Sheet Product #: 2542-00500

**Description: Shake Flask w/ Extra Deep Baffles** 

- Capacity: 500mL
- Material: Type 1 Class A Borosilicate Glass
- Break Resistant Lip
- Dimensions: 100mm OD x 183mm Overall Height, approx
- Neck Diameter: 34mm
- Three Baffles (approx. 8mm deep)
- Packaged 12 per case
- For Bellco Orbital Shakers and Flask Accessory Trays