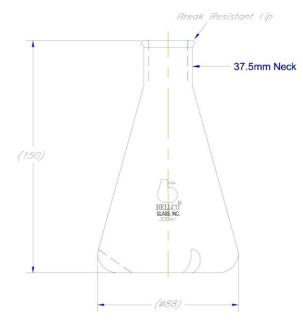

## Bellco Glass, Inc. Specification Sheet Product #: 2542-00300

**Description: Shake Flask w/ Extra Deep Baffles** 

- Capacity: 300mL
- Material: Type 1 Class A Borosilicate Glass
- Break Resistant Lip
- Dimensions: 88mm OD x 150mm Overall Height, approx
- Neck Diameter: 37.5mm
- Three Baffles (approx. 7mm deep)
- Packaged 12 per case
- For Bellco Orbital Shakers and Flask Accessory Trays