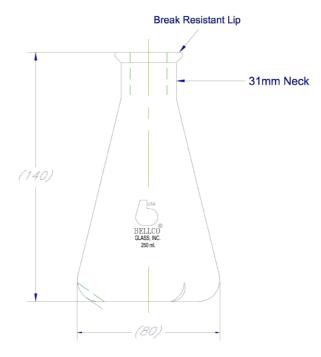

## Bellco Glass, Inc. Specification Sheet Product #: 2542-00250

**Description: Shake Flask w/ Extra Deep Baffles** 

- Capacity: 250mL
- Material: Type 1 Class A Borosilicate Glass
- Break Resistant Lip
- Dimensions: 80mm OD x 140mm Overall Height, approx
- Neck Diameter: 31mm
- Three Baffles (approx. 6mm deep)
- Packaged 12 per case
- For Bellco Orbital Shakers and Flask Accessory Trays