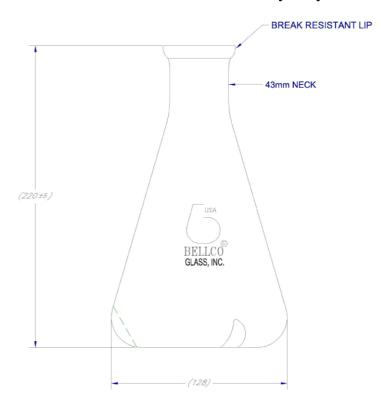

## Bellco Glass, Inc. Specification Sheet Product #: 2541-01000

**Description: Shake Flask** 

• Capacity: 1000mL

Material: Type 1 Class A Borosilicate Glass

• Break Resistant Lip

• Dimensions: 128mm OD x 220mm Overall Height, approx

• Neck Diameter: 43mm

• Three Baffles (approx. 8mm deep)

Packaged 6 per case

For Bellco Orbital Shakers and Flask Accessory Trays

The information contained in this specification sheet we believe is correct to the best of our knowledge. The recommendations and suggestions herein are made without guarantee or representation as to results. We recommend that adequate tests be made in your laboratory or plant to determine if this product meets all of your requirements.