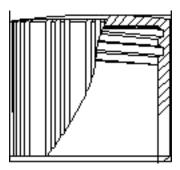

## Bellco Glass, Inc. Specification Sheet Product #: 2029-00016

Description: Black Phenolic Rubber Lined Screw Cap Size: 15-415 / Deep Skirted Material of Cap: Black Phenolic Dimensions of Cap: 0.697" OD x 5/8" Long, approx. Material of Liner: 14B White Rubber Liner is bonded to cap Autoclavable Designed for culture work For all Laboratory Bottles that have a 15mm GCMI Thread