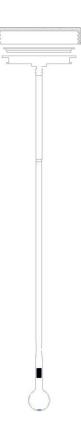

## Bellco Glass, Inc. **Specification Sheet**

Product #: 1965-95600

**Description: Glass Ball Impeller Assembly Only** 

Size: 6000mL

Screw Cap: Blue PP, 100mm OD x 22.4mm T Cap Seal: Teflon, 95.3mm OD x 10.4mm T

Sealing Ring: Blue silicone rubber, 91.4mm OD x 76.2mm ID x 6.1mm T

Flex Tube: Soft silicone, 108mm OAL, 0.312" OD x 0.248" ID

Magnet Tube: Type 1 Class A Borosilicate Glass, 325mm OAL, 34mm OD ball,

houses one cast alnico magnet