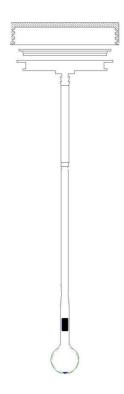

## Bellco Glass, Inc. **Specification Sheet** Product #: 1965-95300

**Description: Glass Ball Impeller Assembly Only** 

Size: 3000mL

Screw Cap: Blue PP, 100mm OD x 22.4mm T Cap Seal: Teflon, 95.3mm OD x 10.4mm T

Sealing Ring: Blue silicone rubber, 91.4mm OD x 76.2mm ID x 6.1mm T

Flex Tube: Soft silicone, 76.2mm OAL, 0.312" OD x 0.248" ID

Magnet Tube: Type 1 Class A Borosilicate Glass, 216mm OAL, 34mm OD ball,

houses one cast alnico magnet