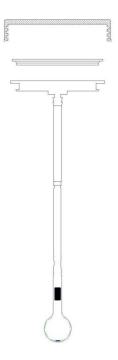

## Bellco Glass, Inc. Specification Sheet Product #: 1965-95100

Description: Glass Ball Impeller Assembly Only Size: 1000mL Screw Cap: Blue PP, 100mm OD x 22.4mm T Cap Seal: Teflon, 95.3mm OD x 10.4mm T Sealing Ring: Blue silicone rubber, 91.4mm OD x 76.2mm ID x 6.1mm T Flex Tube: Soft silicone, 76.2mm OAL, 0.312" OD x 0.248" ID Magnet Tube: Type 1 Class A Borosilicate Glass, 165mm OAL, 28mm OD ball, houses one cast alnico magnet