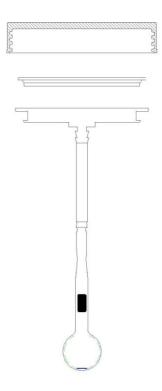

## Bellco Glass, Inc. Specification Sheet Product #: 1965-95050

Description: Glass Ball Impeller Assembly Only Size: 500mL Screw Cap: Blue PP, 100mm OD x 22.4mm T Cap Seal: Teflon, 95.3mm OD x 10.4mm T Sealing Ring: Blue silicone rubber, 91.4mm OD x 76.2mm ID x 6.1mm T Flex Tube: Soft silicone, 57.2mm OAL, 0.312" OD x 0.248" ID Magnet Tube: Type 1 Class A Borosilicate Glass, 110mm OAL, 28mm OD ball, houses one cast alnico magnet