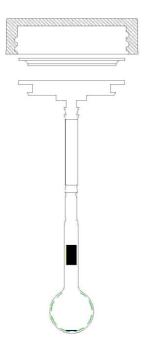

## Bellco Glass, Inc. Specification Sheet Product #: 1965-95025

110ddct #. 1905-9502

**Description: Glass Ball Impeller Assembly Only** 

Size: 250mL

Screw Cap: Blue PP, 70mm OD x 22.4mm T Cap Seal: Teflon, 67.9mm OD x 9.1mm T

Sealing Ring: Blue silicone rubber, 66.7mm OD x 47.6mm ID x 4.76mm T

Flex Tube: Soft silicone, 41.3mm OAL, 0.312" OD x 0.248" ID

Magnet Tube: Type 1 Class A Borosilicate Glass, 95mm OAL, 28mm OD ball,

houses one cast alnico magnet