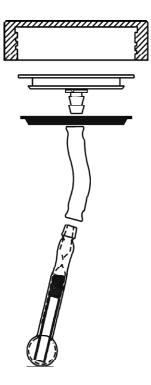

## Bellco Glass, Inc. **Specification Sheet**

Product #: 1965-95010

**Description: Glass Ball Impeller Assembly Only** 

Size: 100mL

Screw Cap: Blue PP, 70mm OD x 22.4mm T Cap Seal: Teflon, 67.9mm OD x 9.1mm T

Sealing Ring: Blue silicone rubber, 66.7mm OD x 47.6mm ID x 4.76mm T

Flex Tube: Soft silicone, 41.3mm OAL, 0.312" OD x 0.248" ID

Magnet Tube: Type 1 Class A Borosilicate Glass, 82mm OAL, 18mm OD ball,

houses one cast alnico magnet