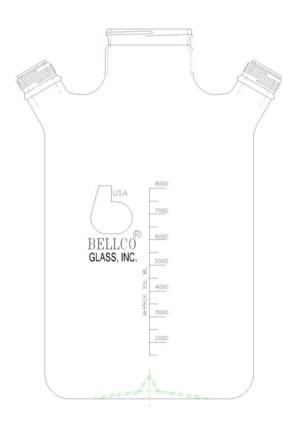

## Bellco Glass, Inc. Specification Sheet Product #: 1965-94800

**Description: Glass Ball Spinner Flask Only** 

Size: 8000mL

Material: Type 1 Class A Borosilicate Glass

Dimensions: 238mm OD x 420mm Overall Height, 270mm across sidearms

Two 45mm Sidearms angled 30° offset center

100mm Screw Thread Center Neck

**Dimpled Bottom** 

Graduations: 500mL to 8000mL, every 500mL – White Ink (Approx Volumes)

Supply with: Two 45mm PP Blue Screw Caps & PP Blue Pouring Rings