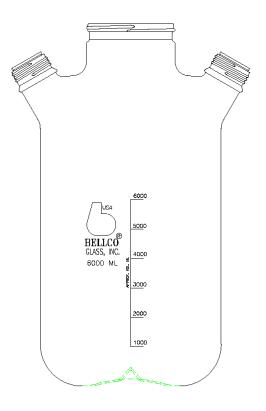

## Bellco Glass, Inc. Specification Sheet Product #: 1965-94600

Description: Glass Ball Spinner Flask Only Size: 6000mL Material: Type 1 Class A Borosilicate Glass Dimensions: 204mm OD x 410mm Overall Height, 268mm across sidearms Two 45mm Sidearms angled 30° offset center 100mm Screw Thread Center Neck Dimpled Bottom Graduations: 1L to 6L, every 1L – White Ink (Approx Volumes) Supply with: Two 45mm PP Blue Screw Caps & PP Blue Pouring Rings