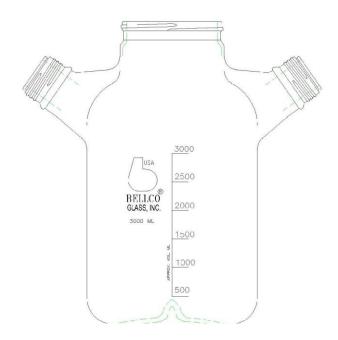

## Bellco Glass, Inc. **Specification Sheet**

Product #: 1965-94300

**Description: Glass Ball Spinner Flask Only** 

Size: 3000mL

**Material: Type 1 Class A Borosilicate Glass** 

Dimensions: 165mm OD x 290mm Overall Height, 268mm across sidearms

Two 45mm Sidearms angled 53° offset center

100mm Screw Thread Center Neck

**Dimpled Bottom** 

Graduations: 500mL to 3000mL, every 500mL – White Ink (Approx Volumes)

Supply with: Two 45mm PP Blue Screw Caps & PP Blue Pouring Rings