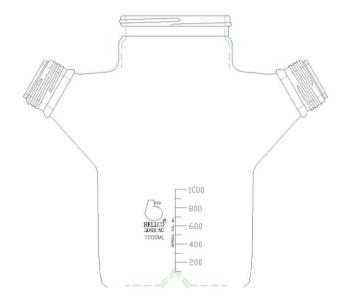

## Bellco Glass, Inc. **Specification Sheet**

Product #: 1965-94100

**Description: Glass Ball Spinner Flask Only** 

Size: 1000mL

Material: Type 1 Class A Borosilicate Glass

Dimensions: 135mm OD x 240mm Overall Height, 250mm across sidearms

Two 45mm Sidearms angled 60° offset center

100mm Screw Thread Center Neck

**Dimpled Bottom** 

Graduations: 100mL to 1000mL, every 100mL – White Ink (Approx Volumes)

Supply with: Two 45mm PP Blue Screw Caps & PP Blue Pouring Rings