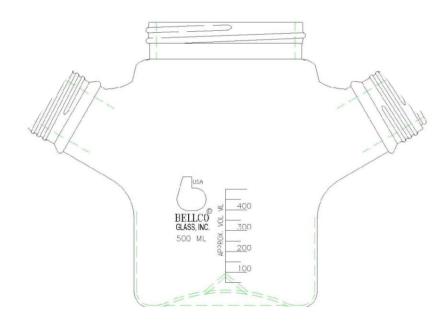

## Bellco Glass, Inc. Specification Sheet Product #: 1965-94050

Description: Glass Ball Spinner Flask Only Size: 500mL Material: Type 1 Class A Borosilicate Glass Dimensions: 110mm OD x 170mm Overall Height, 221mm across sidearms Two 45mm Sidearms angled 60° offset center 100mm Screw Thread Center Neck Dimpled Bottom Graduations: 50mL to 500mL, every 50mL – White Ink (Approx Volumes) Supply with: Two 45mm PP Blue Screw Caps & PP Blue Pouring Rings