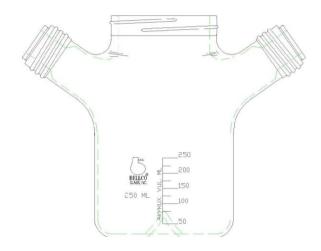

## Bellco Glass, Inc. Specification Sheet Product #: 1965-94025

**Description: Glass Ball Spinner Flask Only** 

Size: 250mL

Material: Type 1 Class A Borosilicate Glass

Dimensions: 85mm OD x 140mm Overall Height, 164mm across sidearms

Two 32mm Sidearms angled 55° offset center

70mm Screw Thread Center Neck

**Dimpled Bottom** 

Graduations: 50mL to 250mL, every 25mL – White Ink (Approx Volumes) Supply with: Two 32mm PP Blue Screw Caps & PP Blue Pouring Rings