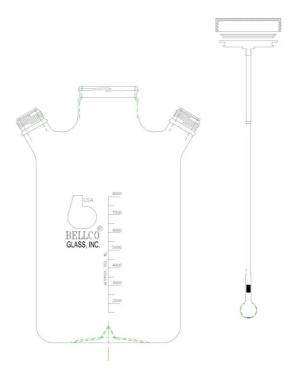

## Bellco Glass, Inc. Specification Sheet Product #: 1965-92080

Description: Glass Ball Spinner Comp, 8000mL Size: 8000mL Material: Type 1 Class A Borosilicate Glass Flask Dimensions: 238mm OD x 420mm OAH, two 45mm sidearms offset at 30°, 100mm center neck Includes two 45mm blue PP screw caps & two 45mm blue PP pouring rings Impeller Assembly: one 100mm blue PP screw cap, 100mm Teflon cap seal, 100mm blue silicone sealing gasket, soft silicone flex tube, glass ball magnet tube, and magnet

Specially Formed Bottom Indent Prevents Accumulation under impeller Glass ball houses a magnet for gentle agitation of Micro carrier Beads

The information contained in this specification sheet we believe is correct to the best of our knowledge. The recommendations and suggestions herein are made without guarantee or representation as to results. We recommend that adequate tests be made in your laboratory or plant to determine if this product meets all of your requirements.