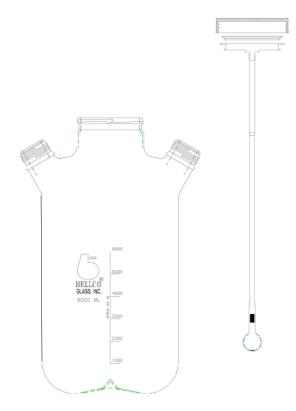

## Bellco Glass, Inc. Specification Sheet

Product #: 1965-92060

Description: Glass Ball Spinner Comp, 6000mL

Size: 6000mL

Material: Type 1 Class A Borosilicate Glass

Flask Dimensions: 204mm OD x 410mm OAH, two 45mm sidearms offset at 30°,

100mm center neck

Includes two 45mm blue PP screw caps & two 45mm blue PP pouring rings Impeller Assembly: one 100mm blue PP screw cap, 100mm Teflon cap seal, 100mm blue silicone sealing gasket, soft silicone flex tube, glass ball magnet tube, and magnet

Specially Formed Bottom Indent Prevents Accumulation under impeller Glass ball houses a magnet for gentle agitation of Micro carrier Beads

The information contained in this specification sheet we believe is correct to the best of our knowledge. The recommendations and suggestions herein are made without guarantee or representation as to results. We recommend that adequate tests be made in your laboratory or plant to determine if this product meets all of your requirements.