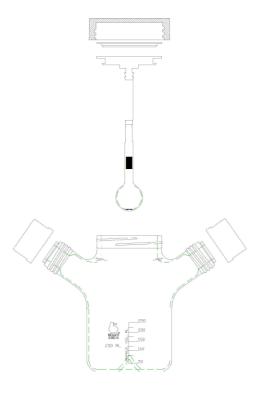

## Bellco Glass, Inc. Specification Sheet Product #: 1965-92002

Description: Glass Ball Spinner Comp, 250mL

Size: 250mL

Material: Type 1 Class A Borosilicate Glass

Flask Dimensions: 85mm OD x 140mm OAH, two 32mm sidearms offset at 55°,

70mm center neck

Includes two 32mm blue PP screw caps & two 32mm blue PP pouring rings Impeller Assembly: one 70mm blue PP screw cap, 70mm Teflon cap seal, 70mm blue silicone sealing gasket, soft silicone flex tube, glass ball magnet tube, and magnet

Specially Formed Bottom Indent Prevents Accumulation under impeller Glass ball houses a magnet for gentle agitation of Micro carrier Beads

The information contained in this specification sheet we believe is correct to the best of our knowledge. The recommendations and suggestions herein are made without guarantee or representation as to results. We recommend that adequate tests be made in your laboratory or plant to determine if this product meets all of your requirements.