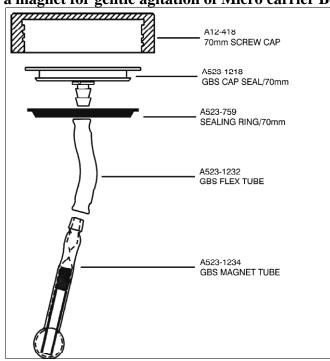

## Bellco Glass, Inc. Specification Sheet Product #: 1965-92001

Description: Glass Ball Spinner Comp, 100mL Size: 100mL Material: Type 1 Class A Borosilicate Glass Dimensions: Center cap: 70mm / Sidearm cap: 32mm / OAH X OD:135 X 65 100mm Screw Thread Center Neck Specially Formed Bottom Indent Prevents Accumulation under impeller Glass ball houses a magnet for gentle agitation of Micro carrier Beads