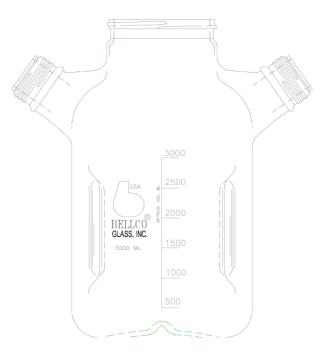

## Description: 3000mL Bell-Flo<sup>™</sup> Spinner Flask

## **Flask Specifications:**

Material: Type 1 Class A Borosilicate Glass Dimensions: 165mm OD x 290mm Overall Height, 252.7mm across sidearms Two 45mm sidearms angled 53° off the centerline One 100mm Screw Thread Center Neck Indented Bottom: Prevents dead spot under impeller Side Baffles: Three equally spaced baffles, 100mm long x 9mm deep Supply with: Two 45mm PP Blue Screw Caps & PP Blue Pouring Rings