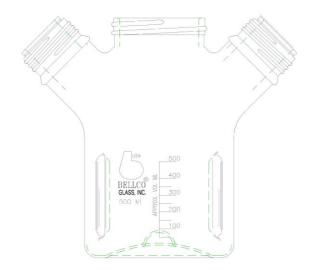

## Bellco Glass, Inc. **Specification Sheet** For Product #: 1965-80570

Description: 500mL Bell-Flo<sup>TM</sup> Spinner Flask

## Flask Specifications:

Material: Type 1 Class A Borosilicate Glass

Dimensions: 110mm OD x 175mm Overall Height, 214mm across sidearms

Two 45mm sidearms angled 45° off the centerline

One 70mm Screw Thread Center Neck

Indented Bottom: Prevents dead spot under impeller

Side Baffles: Three equally spaced baffles, 45mm long x 6mm deep Supply with: Two 45mm PP Blue Screw Caps & PP Blue Pouring Rings

The information contained in this specification sheet we believe is correct to the best of our knowledge. The recommendations and suggestions herein are made without guarantee or representation as to results. We recommend that adequate tests be made in your laboratory or plant to determine if this product meets all of your requirements.