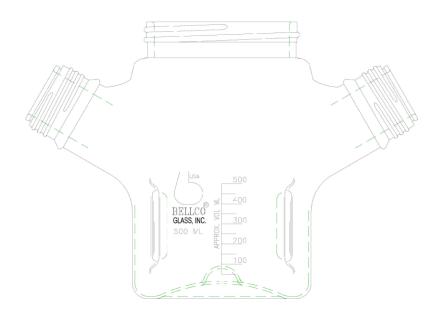

## Bellco Glass, Inc. Specification Sheet For Product #: 1965-80510

Description: 500mL Bell-Flo<sup>TM</sup> Spinner Flask

## Flask Specifications:

Material: Type 1 Class A Borosilicate Glass

Dimensions: 110mm OD x 140mm Overall Height, 175mm across sidearms

Two 45mm sidearms angled 60° off the centerline

One 100mm Screw Thread Center Neck

Indented Bottom: Prevents dead spot under impeller

Side Baffles: Three equally spaced baffles, 45mm long x 6mm deep Supply with: Two 45mm PP Blue Screw Caps & PP Blue Pouring Rings

The information contained in this specification sheet we believe is correct to the best of our knowledge. The recommendations and suggestions herein are made without guarantee or representation as to results. We recommend that adequate tests be made in your laboratory or plant to determine if this product meets all of your requirements.