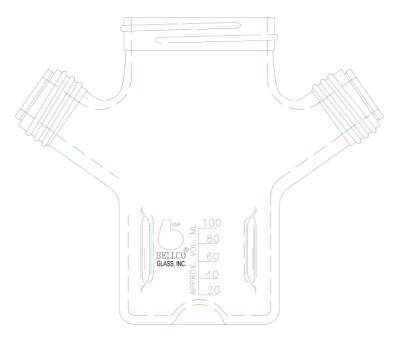

## **Description: 100mL Bell-Flo<sup>™</sup> Spinner Flask**

Bellco Spinner Flask is designed for use with a circulating water bath or chiller and magnetic stir plate. Two hose connections accept 3/8" ID silicone tubing to provide temperature regulation. Water Jacketed Spinner Flasks are available complete with MicroCarrier impeller assembly or as components

## Flask Specifications:

Material: Type 1 Class A Borosilicate Glass Dimensions: 63.5mm OD x 135mm Overall Height Two 32mm Sidearms angled 55° offset center One 70mm Screw Thread Center Neck Side Baffles: Three equally spaced baffles, 35mm long x 4mm deep Supply with: two 32mm PP Blue Screw Caps & PP Blue Pouring Rings