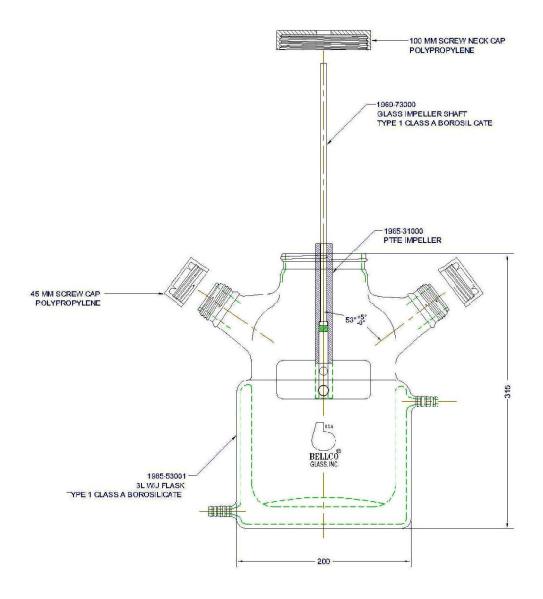

## Flask Specifications [1965-53001]: Blueprint revision 4 (6/26/2006)

Material: Type 1 Class A Borosilicate Glass

Dimensions: 200mm OD x 315mm Overall Height Two 45mm Sidearms angled 53° offset center

One 100mm Screw Thread Center Neck

Supply with: Two 45mm PP Blue Screw Caps & PP Blue Pouring Rings

# Impeller Assembly Specifications [1965-31000]: Blueprint revision 3 (8/27/2017)

Impeller Assembly consists of impeller magnet, magnet holder, paddle & silicone plug.

Impeller magnet: PTFE coated magnet, 76.2mm long x 12.1mm OD

## Glass Shaft Specifications [1969-73000]: Blueprint revision 0 (5/22/1992)

Material: Type 1 Class A Borosilicate Glass

Dimensions: 7mm OD x 300mm long

#### Cap Assembly Specifications [1965-90100]:

Cap Assembly consists of screw cap, liner & compression fitting.

100mm PP Screw Blue Cap: 107.9mm OD x 22.2mm tall with 16.3mm hole \*Revision 1 (4/26/1995)